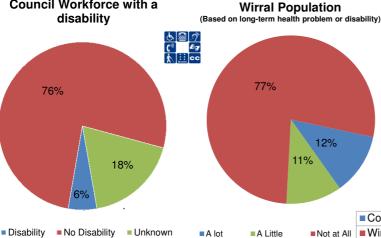

# THIS IS WHO WE ARE

Council Workforce: 64% Females 36% Males Wirral Population: 51% Females 49% Males



**Council Workforce** Band A to PO14 £15,487 to £42,957

34% Male

66% **Female** 

Manager / Senior Manager EPO1 to EPO25 £41,139 - £64.783

44% Male

56% **Female** 

**Chief Officers** AD2 - Chief Officer £68,690 to £178,518

52% Male

48% **Female** 





### Council Workforce

• BME 2.3% White 86.8%

10.8% Unknown

### Wirral Population

• BMF 4.0% White 94.7%

• Unknown 1.3%

#### Council Workforce

Heterosexual 59.57% LGB 1.4% Unknown 38.68%

#### **UK Population**

Heterosexual 93.7% LGB 1.7% Unknown 4.6%

The North West region has the second highest population rate in the country for people who identify as gay or lesbian and bisexual

## Council Workforce with a



### Religion or Belief