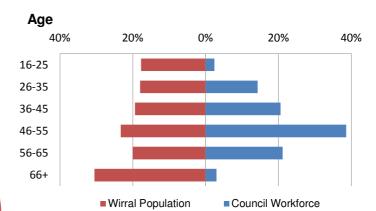

# THIS IS WHO WE ARE

Council Workforce: 64% Females 36% Males Wirral Population: 51% Females 49% Males



**Council Workforce** Band A to PO14 £15,487 to £42,957

34% Male

66% **Female** 

Manager / Senior Manager EPO1 to EPO25 £41,139 - £64.783

44% Male

56% **Female** 

**Chief Officers** AD2 - Chief Officer £68,690 to £178,518

52% Male

48% **Female** 





### Council Workforce

• BME 2.3% White 86.8%

10.8% Unknown

### Wirral Population

• BMF 4.0% White 94.7%

• Unknown 1.3%

#### Council Workforce

Heterosexual 59.57% LGB 1.4% Unknown 38.68%

#### **UK Population**

Heterosexual 93.7% LGB 1.7% Unknown 4.6%

The North West region has the second highest population rate in the country for people who identify as gay or lesbian and bisexual

## Council Workforce with a



### Religion or Belief