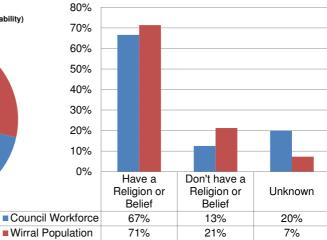

WE ARE

Council Workforce: 64% Females 36% Males Wirral Population: 51% Females 49% Males



**Council Workforce** Band A to PO14 £15,487 to £42,957

34% Male

66% **Female** 

Manager / Senior Manager EPO1 to EPO25 £41,139 - £64.783

44% Male

56% **Female** 

**Chief Officers** AD2 - Chief Officer £68,690 to £178,518

52% Male

48% **Female** 





### Council Workforce

• BME 2.3% White 86.8%

10.8% Unknown

### Wirral Population

• BMF 4.0% White 94.7%

• Unknown 1.3%

#### Council Workforce

Heterosexual 59.57% LGB 1.4% Unknown 38.68%

#### **UK Population**

Heterosexual 93.7% LGB 1.7% Unknown 4.6%

The North West region has the second highest population rate in the country for people who identify as gay or lesbian and bisexual

## Council Workforce with a



### Religion or Belief