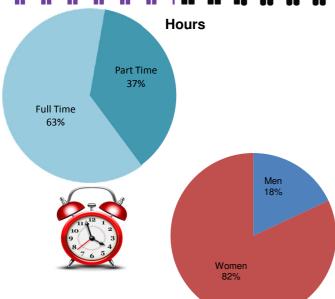

# THIS IS WHO WE ARE

Council Workforce: 64% Females 36% Males Wirral Population: 51% Females 49% Males



**Council Workforce** Band A to PO14 £15,487 to £42,957

34% Male

66% **Female** 

Manager / Senior Manager EPO1 to EPO25 £41,139 - £64.783

44% Male

56% **Female** 

**Chief Officers** AD2 - Chief Officer £68,690 to £178,518

52% Male

48% **Female** 





### Council Workforce

• BME 2.3% White 86.8%

10.8% Unknown

### Wirral Population

• BMF 4.0% White 94.7%

• Unknown 1.3%

#### Council Workforce

Heterosexual 59.57% LGB 1.4% Unknown 38.68%

#### **UK Population**

Heterosexual 93.7% LGB 1.7% Unknown 4.6%

The North West region has the second highest population rate in the country for people who identify as gay or lesbian and bisexual

## Council Workforce with a



### Religion or Belief